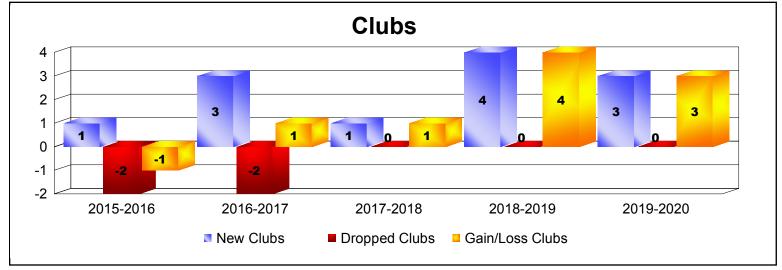

District 300 G1 As of December 2019 Cumulative

| Year      | New<br>Clubs | Dropped<br>Clubs | Gain/<br>Loss<br>Clubs | New<br>Members | Charter<br>Members | Reinstate<br>Members | Transfer<br>Members | Total<br>Member<br>Added | Total<br>Members<br>Dropped | Gain/<br>Loss<br>Members |
|-----------|--------------|------------------|------------------------|----------------|--------------------|----------------------|---------------------|--------------------------|-----------------------------|--------------------------|
| 2015-2016 | 1            | -2               | -1                     | 668            | 28                 | 23                   | 6                   | 725                      | -688                        | 37                       |
| 2016-2017 | 3            | -2               | 1                      | 448            | 100                | 35                   | 13                  | 596                      | -543                        | 53                       |
| 2017-2018 | 1            | 0                | 1                      | 352            | 47                 | 24                   | 3                   | 426                      | -531                        | -105                     |
| 2018-2019 | 4            | 0                | 4                      | 378            | 135                | 30                   | 15                  | 558                      | -634                        | -76                      |
| 2019-2020 | 3            | 0                | 3                      | 324            | 98                 | 12                   | 8                   | 442                      | -87                         | 355                      |
| Average   | 2            | -1               | 2                      | 434            | 82                 | 25                   | 9                   | 549                      | -497                        | 53                       |