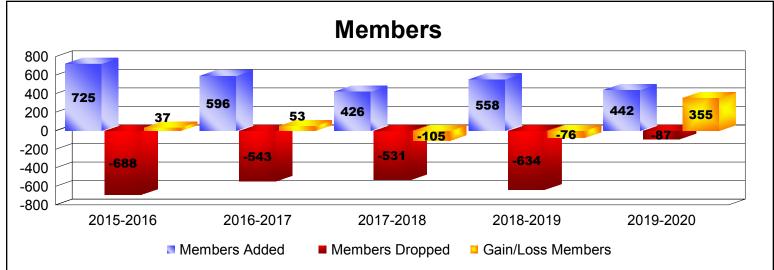

District 300 G1 As of December 2019 Cumulative

| Year      | New<br>Clubs | Dropped<br>Clubs | Gain/<br>Loss<br>Clubs | New<br>Members | Charter<br>Members | Reinstate<br>Members | Transfer<br>Members | Total<br>Member<br>Added | Total<br>Members<br>Dropped | Gain/<br>Loss<br>Members |
|-----------|--------------|------------------|------------------------|----------------|--------------------|----------------------|---------------------|--------------------------|-----------------------------|--------------------------|
| 2015-2016 | 1            | -2               | -1                     | 668            | 28                 | 23                   | 6                   | 725                      | -688                        | 37                       |
| 2016-2017 | 3            | -2               | 1                      | 448            | 100                | 35                   | 13                  | 596                      | -543                        | 53                       |
| 2017-2018 | 1            | 0                | 1                      | 352            | 47                 | 24                   | 3                   | 426                      | -531                        | -105                     |
| 2018-2019 | 4            | 0                | 4                      | 378            | 135                | 30                   | 15                  | 558                      | -634                        | -76                      |
| 2019-2020 | 3            | 0                | 3                      | 324            | 98                 | 12                   | 8                   | 442                      | -87                         | 355                      |
| Average   | 2            | -1               | 2                      | 434            | 82                 | 25                   | 9                   | 549                      | -497                        | 53                       |